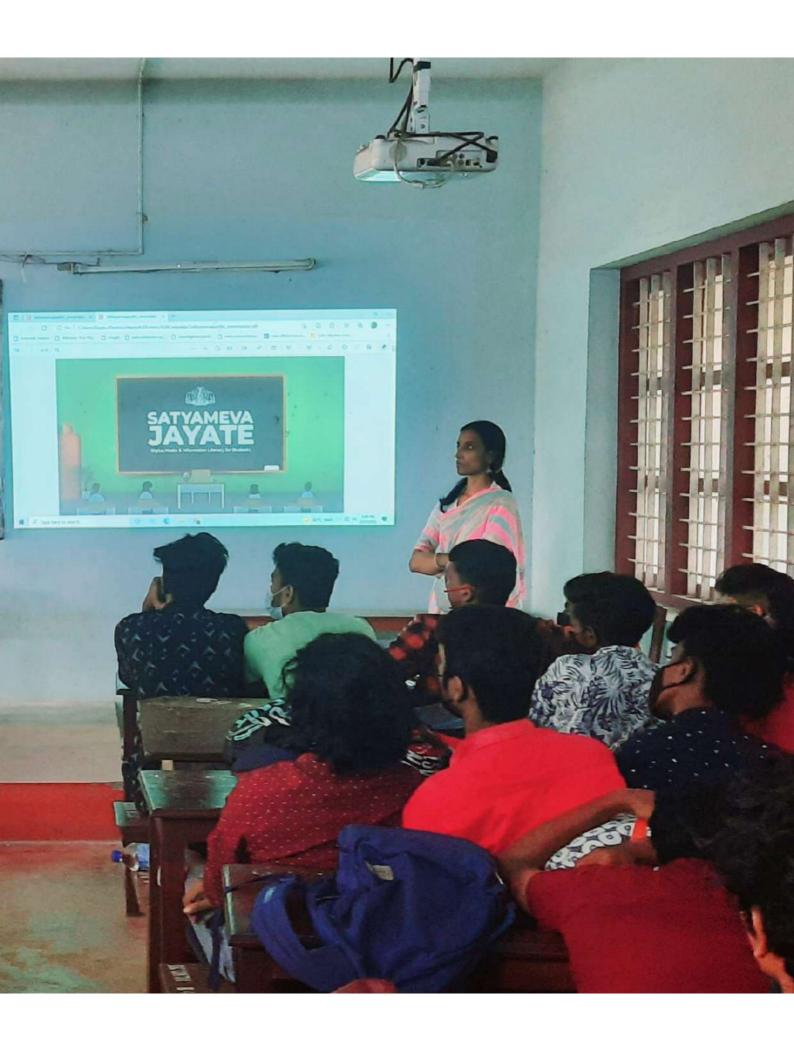

Media Cell, Sree Sankara College, Kalady in association with Satyameva Jayathe Campaign, Govt of Kerala

Media and Information Literacy

Resource Person:

Ms Gopika G

Master Trainer and Assistant Professor,

Sree Sankara College, Kalady

Date & Time: 22.03.2022 at 2 Pm Venue: Seminar Hall

| 45 | 190021096862 | SRUTHI SOMAN SAIMON | HIS | PHY.ED | STAT   | SKT  |
|----|--------------|---------------------|-----|--------|--------|------|
| 46 | 190021044749 | AKASH UNNI -        | Z00 | PHY.ED | ENG    | HIS  |
| 47 | 190021096822 | ADHARSA JAYAN       | HIS | PHY.ED | ECO    | BOT  |
| 48 | 190021068678 | MIDHUN SATHEESAN    | TAX | STAT   | PHY.ED | HTAM |
| 49 | 190021007636 | ADITHYA V R         | ENG | PHY.ED |        |      |
| 50 | 190021096866 | KAVYA P             | HIS | PHY.ED | HIN    | SKT  |
| 51 | 190021002999 | SANDRA M S          | ECO | PHY.ED | Z00    | BOT  |