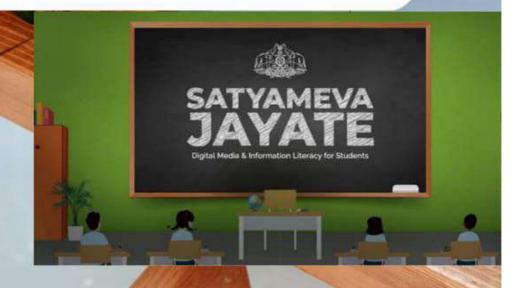

Media Cell, Sree Sankara College, Kalady in association with Satyameva Jayathe Campaign, Govt of Kerala

Media and Information Literacy

Resource Person:

Ms Gopika G

Master Trainer and Assistant Professor,

Sree Sankara College, Kalady

Date & Time: 22.03.2022 at 2 Pm Venue: Seminar Hall

| 45 | 190021096862 | SRUTHI SOMAN SAIMON | HIS | PHY.ED | STAT   | SKT  |
|----|--------------|---------------------|-----|--------|--------|------|
| 46 | 190021044749 | AKASH UNNI -        | Z00 | PHY.ED | ENG    | HIS  |
| 47 | 190021096822 | ADHARSA JAYAN       | HIS | PHY.ED | ECO    | BOT  |
| 48 | 190021068678 | MIDHUN SATHEESAN    | TAX | STAT   | PHY.ED | HTAM |
| 49 | 190021007636 | ADITHYA V R         | ENG | PHY.ED |        |      |
| 50 | 190021096866 | KAVYA P             | HIS | PHY.ED | HIN    | SKT  |
| 51 | 190021002999 | SANDRA M S          | ECO | PHY.ED | Z00    | BOT  |